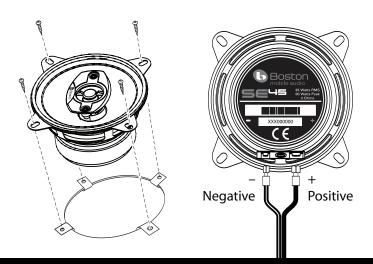

- SE45 Speakers Include:
- 8 x Phillips Head Screw
- 8 x Spring Clip
- 2 x Terminated Speaker Wire
- 4 x 16/18 AWG. Connector Barrel

SE45 4-inch (100mm) Coaxial Speakers

|            | 3 <sup>3</sup> /4* | 2 <sup>1</sup> /16"<br>52mm |
|------------|--------------------|-----------------------------|
| Creational | CEAE               |                             |

## SE45 4-inch (100mm) Coaxial Speakers

Installation

Wiring